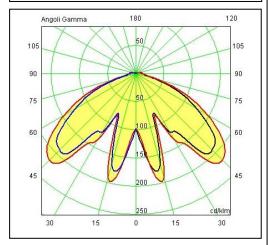

Polycarbonate diffuser in transparent finish and silicon gasket.

Dimmable: NO (available on request)

Screws in A2 stainless steel

Electronic Ballast Included - LED Citizen included

IK08 IP65 850°C LED 24W 3000°K 2440LM RA85