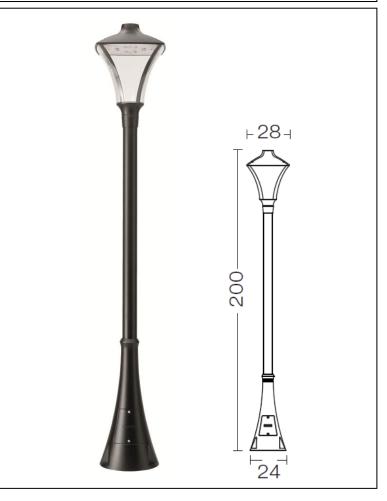

## **Morphis**

Article 177.200L24H

Product type: Pole 1 Light

Body material

Die-casting aluminium EN47100, prior the painting process, washed with stones. Painting made by polyester powder coating with high resistant against oxidation.

Polycarbonate diffuser in transparent finish and silicon gasket.

Dimmable: NO (available on request)

Screws in A2 stainless steel

Electronic Ballast Included - LED Citizen included

IK08 IP65 850°C LED 24W 3000°K 2440LM RA85